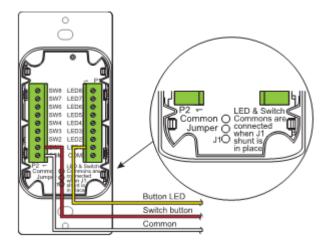

ies such as "press and hold" support smooth dimming and brightening using a standard wall switch

#### **DENT-WS-\***

### Wired Low Voltage Dry Contact

#### **Features**

- Sleek single gang devices fit decorator wall plates (not supplied); 1-, 2-, 3-, 4-, and 8button models
- Blue LED indicator on each button can be used as a locator light or as a status indicator
- Five color options and custom engraving options; standard buttons may be replaced in the field
- Uses standard 18-x wire when used with LINC hardware

#### **Specifications**

- Input voltage: 24 VDC maximum
- Max contact operating current: 50 mA
- Max operating current (per LED): 30 mA
- Operating conditions: for indoor use only; 32 -130°F (0-55°C), 5-95% RH noncondensing
- · UL and cUL listed



#### **Example Drawings**





# Ordering Options (DENT-WS-NB-C)

\* Laser Engraving Options available on request

| NB = Number of Buttons | C=Color         |
|------------------------|-----------------|
| 1                      | W=White         |
| 2                      | LA=Light Almond |
| 3                      | I=Ivory         |
| 4                      | G=Grey          |
| 8                      | B=Black         |



#### **DENT-WS-\***

### **Wireless Self Powered Wall Switches**

#### **Features**

- Fits onto or over Single gang box or
- Surface mount option to desk or wall
- Mount switches anywhere
- Create 3-way and 4-way switches
- · Control lights, motors, or other electrical loads
- · Reconfigure or relocate as needed
- Self powered (single and dual rocker) with 20+ yr life expectancy
- No wiring