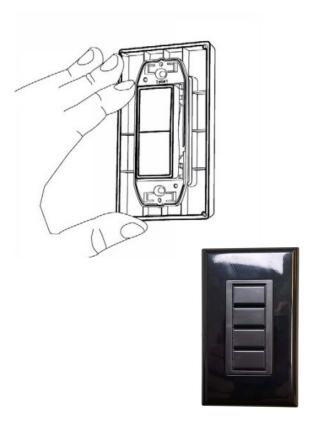

#### **DENT-WS-\***

### **Wireless Self Powered Wall Switches**

#### **Features**

- Fits onto or over Single gang box or
- Surface mount option to desk or wall
- Mount switches anywhere
- Create 3-way and 4-way switches
- · Control lights, motors, or other electrical loads
- · Reconfigure or relocate as needed
- Self powered (single and dual rocker) with 20+ yr life expectancy
- No wiring required
- No Batteries required (single and dual rocker)