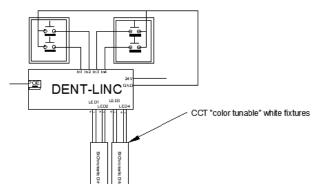

s such as "press and hold" support smooth dimming and brightening using a standard wall switch

#### **DENT-WS-\***

### Wired Low Voltage Dry Contact

#### **Features**

- Sleek single gang devices fit decorator wall plates (not supplied); 1-, 2-, 3-, 4-, and 8button models
- Blue LED indicator on each button can be used as a locator light or as a status indicator
- Five color options and custom engraving options; standard buttons may be replaced in the field
- Uses standard 18-x wire when used with LINC hardware

#### **Specifications**

- Input voltage: 24 VDC maximum
- Max contact operating current: 50 mA
- Max operating current (per LED): 30 mA
- Operating conditions: for indoor use only; 32 -130°F (0-55°C), 5-95% RH noncondensing
- · UL and cUL listed



#### **Example Drawings**





# Ordering Options (DENT-WS-NB-C)

\* Laser Engraving Options available on request

| NB = Number of Buttons | C=Color         |
|------------------------|-----------------|
| 1                      | W=White         |
| 2                      | LA=Light Almond |
| 3                      | I=Ivory         |
| 4                      | G=Grey          |
| 8                      | B=Black         |



#### **DENT-WS-\***

### **Wireless Self Powered Wall Switches**

#### **Features**

- Fits onto or over Single gang box or
- Surface mount option to desk or wall
- Mount switches anywhere
- Create 3-way and 4-way switches
- · Control lights, motors, or other electrical loads
- · Reconfigure or relocate as needed
- Self powered (single and dual rocker) with 20+ yr life expectancy
- No wiring r