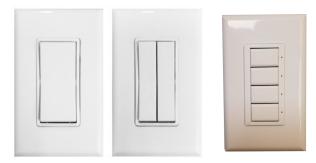

#### **Features**

- Sleek single gang devices fit decorator wall plates (not supplied); 1-, 2-, 3-, 4-, and 8button models
- Blue LED indicator on each button can be used as a locator light or as a status indicator
- Five color options and custom engraving options; standard buttons may be replaced in the field
- Uses standard 18-x wire when used with LINC hardware

# Ordering Options (DENT-WS-NB-C)

\* Laser Engraving Options available on request

| NB = Number of Buttons | C=Color         |
|------------------------|-----------------|
| 1                      | W=White         |
| 2                      | LA=Light Almond |
| 3                      | I=Ivory         |
| 4                      | G=Grey          |
| 8                      | B=Black         |