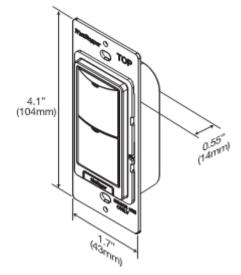

#### **Example Drawings**

#### **Specifications**

- 4.5" h x 2.75" w x 0.62" d
- 80-100ft range to CORTAP gateway
- Weight 112g (4oz)
- FCC compliant