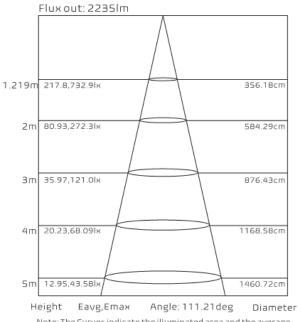

#### 4' x 4" Fixture

#### 4' x 6" Fixture

Note: The Curves indicate the illuminated area and the average illumination when the luminaire is at different distance.