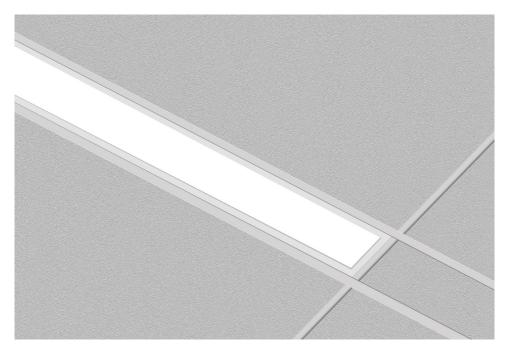

quence. These fixtures provide low voltage replacement to existing high voltage alternatives and seamlessly plug into any PoE controls platform.

## **Denton Linear Recessed Fixtures**

#### **Features**

- 4" and 6" wide options
- 2', 4' 8' length options
- All models support full CCT control via schedule (circadian rhythms) or wired button control
- Low voltage PoE CC driver interface
- CRI Ra > 80
- 120 deg beam angle
- **UL** listed
- 5 yr. warranty (longer options available)



## **Ordering Options (DENT-LTG-LR-<Length>-<Width>)**





## **Performance**

#### 4' x 4" Fixture







#### 4' x 6" Fixture



Note: The Curves indicate the illuminated area and the average illumination when the luminaire is at different distance.





# **Photos**

### **Products**



# **Applications**