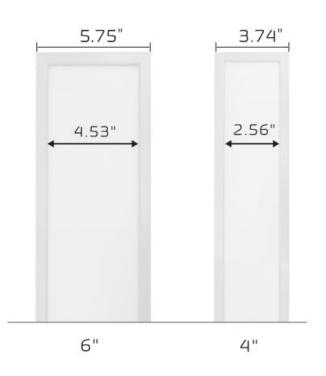

#### **Features**

- 4" and 6" wide options
- 2', 4' 8' length options
- All models support full CCT control via schedule (circadian rhythms) or wired button control
- Low voltage PoE CC driver interface
- CRI Ra > 80
- 120 deg beam angle
- **UL** listed
- 5 yr. warranty (longer options available)