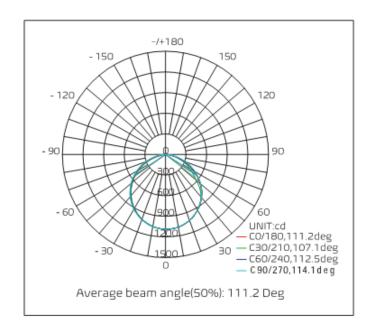

#### 4' x 4" Fixture

#### 4' x 6" Fixture

Note: The Curves indicate the illuminated area and the average illumination when the luminaire is at different distance.