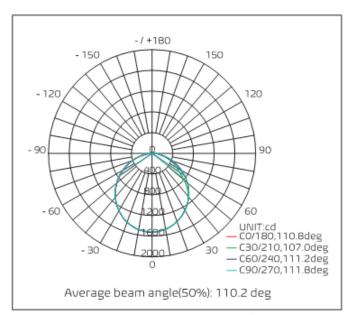

#### 4' x 4" Fixture

#### 4' x 6" Fixture

Note: The Curves indicate the illuminated area and the average illumination when the luminaire is at different distance.