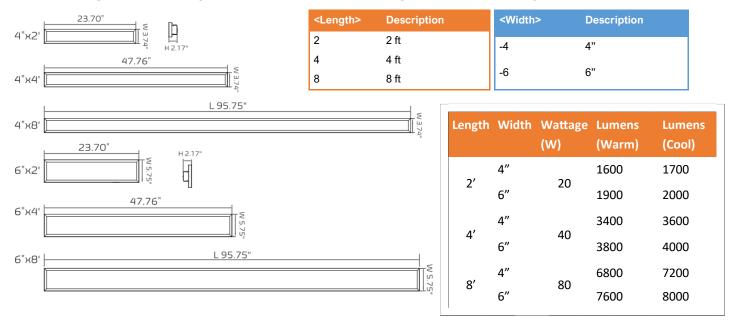

s, and lumen packages and is designed to retrofit into existing applications. When connected to constant current driver such as the DENT-LINC-CC, you will achieve independently controllable brightness and CCT (2700K -5000K) through an auto-configuration sequence. These fixtures provide low voltage replacement to existing high voltage alternatives and seamlessly plug into any PoE controls platform.

## **Denton Linear Recessed Fixtures**

#### **Features**

- 4" and 6" wide options
- 2', 4' 8' length options
- All models support full CCT control via schedule (circadian rhythms) or wired button control
- Low voltage PoE CC driver interface
- CRI Ra > 80
- 120 deg beam angle
- **UL** listed
- 5 yr. warranty (longer options available)



## **Ordering Options (DENT-LTG-LR-<Length>-<Width>)**





## **Performance**

#### 4' x 4" Fixture







#### 4' x 6" Fixture



Note: The Curves indicate the illuminated area and the average illumination when the luminaire is at different distance.





# **Photos**

### **Products**



# **Applications**