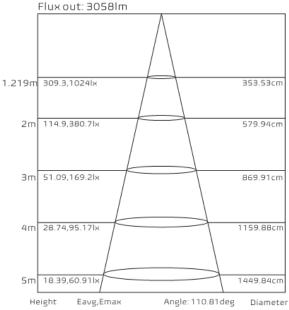

#### 4' x 4" Fixture

#### 4' x 6" Fixture

Note: The Curves indicate the illuminated area and the average illumination when the luminaire is at different distance.